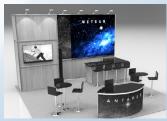

## **FlexMods**

**Meteor** is a dynamic microcosm in these FlexMod exhibits.

Altair 20x20

Sirius 20x20

Altair 20x20

Sirius 20x20

Antares 20x20

Capella 10x30

Antares 20x20

Meteor: a small body of matter from outer space that enters the earth's atmosphere, becoming incandescent as a result of friction and appearing as a streak of light.