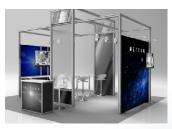

## **FlexMods**

**Meteor** is a dynamic microcosm in these FlexMod exhibits.

Altair 20x20

Sirius 20x20

Altair 20x20

Sirius 20x20

Antares 20x20

Capella 10x30

Antares 20x20

Meteor: a small body of matter from outer space that enters the earth's atmosphere, becoming incandescent as a result of friction and appearing as a streak of light.