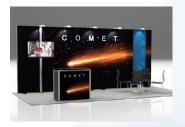

## METEOR FRONT LIT

## 10' X 10' RENTAL PACKAGE\*

The 10' **Meteor** is the supernova of our Rental Packages.

Meteor is superb as a stand-alone 10x10 exhibit and shines at expanding four of our FlexMod Exhibits. With additional hardware and graphics, it also converts into a 20' Comet.