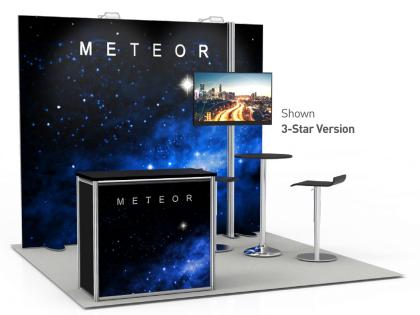

## 10' X 10' RENTAL PACKAGE\*

The 10' **Meteor** is the supernova of our Rental Packages.

Meteor is superb as a stand-alone 10x10 exhibit and shines at expanding four of our FlexMod Exhibits. With additional hardware and graphics, it also converts into a 20' Comet.

|  | METEOR Front Lit            | 1-STAR | 2-STAR | 3-STAR |
|--|-----------------------------|--------|--------|--------|
|  | 10' structure               | X      | X      | X      |
|  | Fabric graphic              | X      | X      | X      |
|  | LED stem lights             | X      | X      | X      |
|  | Lockable counter            | X      | X      | X      |
|  | Table and chairs            |        | X      | X      |
|  | LED Monitor with pole mount |        |        | X      |
|  |                             |        |        |        |