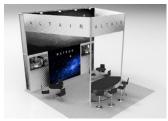

## **FlexMods**

**Meteor** is a dynamic microcosm in these FlexMod exhibits.

Altair 20x20

Sirius 20x20

Altair 20x20

Sirius 20x20

Antares 20x20

Capella 10x30