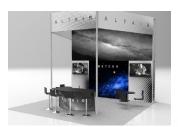

## **FlexMods**

**Meteor** is a dynamic microcosm in these FlexMod exhibits.

Altair 20x20

Sirius 20x20

Altair 20x20

Sirius 20x20

Antares 20x20

Capella 10x30