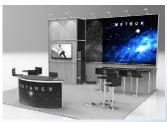

## **FlexMods**

**Meteor** is a dynamic microcosm in these FlexMod exhibits.

Altair 20x20

Sirius 20x20

Altair 20x20

Sirius 20x20

Antares 20x20

Capella 10x30

Antares 20x20

Meteor: a small body of matter from outer space that enters the earth's atmosphere, becoming incandescent as a result of friction and appearing as a streak of light.