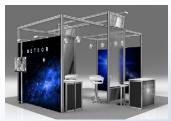

## METEOR FRONT LIT

## 10' X 10' RENTAL PACKAGE\*

The 10' **Meteor** is the supernova of our Rental Packages.

Meteor is superb as a stand-alone 10x10 exhibit and shines at expanding four of our FlexMod Exhibits. With additional hardware and graphics, it also converts into a 20' Comet.

|  | METEOR Front Lit            | 1-STAR | 2-STAR | 3-STAR |
|--|-----------------------------|--------|--------|--------|
|  | 10' structure               | X      | X      | X      |
|  | Fabric graphic              | X      | X      | X      |
|  | LED stem lights             | X      | X      | X      |
|  | Lockable counter            | X      | X      | X      |
|  | Table and chairs            |        | X      | X      |
|  | LED Monitor with pole mount |        |        | X      |
|  |                             |        |        |        |