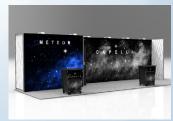

Front Lit            | 1-STAR | 2-STAR | 3-STAR |
|--|-----------------------------|--------|--------|--------|
|  | 10' structure               | X      | X      | X      |
|  | Fabric graphic              | X      | X      | X      |
|  | LED stem lights             | X      | X      | X      |
|  | Lockable counter            | X      | X      | X      |
|  | Table and chairs            |        | X      | X      |
|  | LED Monitor with pole mount |        |        | X      |
|  |                             |        |        |        |

\*also for sale

## Co-Stars

Co-stars cluster with other systems of equal gravity.









## **FlexMods**

**Meteor** is a dynamic microcosm in these FlexMod exhibits.



Altair 20x20



Sirius 20x20



Altair 20x20



Sirius 20x20



Antares 20x20



Capella 10x30



Antares 20x20

Meteor: a small body of matter from outer space that enters the earth's atmosphere, becoming incandescent as a result of friction and appearing as a streak of light.