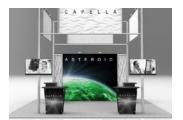

## **FlexMods**

**Asteroid** is the lodestar to the 20x20 FlexMod Capella.

Capella

Capella

Capella

Capella

Capella

Capella

Capella

**Asteroid:** any of numerous small celestial bodies that move around the sun mainly between the orbits of Mars and Jupiter.