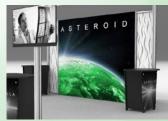

## **ASTEROID**

Capella

**Asteroid:** any of numerous small celestial bodies that move around the sun mainly between the orbits of Mars and Jupiter.