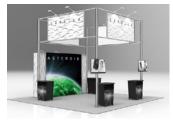

## **ASTEROID**

## 10' X 10' RENTAL PACKAGE\*

The 10' **Asteroid** Rental Package is in an orbit of its own. It is not intended to be a stand-alone exhibit, but is designed to expand and enhance other Rental Packages and FlexMods.

The Asteroid features a lockable, walk-in closet with a fabric graphic on the front and optional fabric graphic on the back. The closet door is repositionable to the left or right side.

\*also for sale