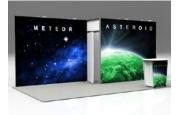

## Co-Stars

Co-stars cluster with other systems of equal gravity.

## **FlexMods**

**Asteroid** is the lodestar to the 20x20 FlexMod Capella.

Capella

Capella

Capella

Capella

Capella

Capella