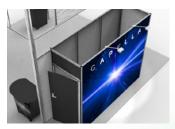

## **FlexMods**

**Asteroid** is the lodestar to the 20x20 FlexMod Capella.

Capella

Capella

Capella

Capella

Capella

Capella

Capella

**Asteroid:** any of numerous small celestial bodies that move around the sun mainly between the orbits of Mars and Jupiter.