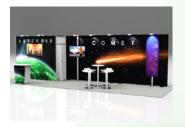

## **FlexMods**

**Asteroid** is the lodestar to the 20x20 FlexMod Capella.

Capella

Capella

Capella

Capella

Capella

Capella

Capella

**Asteroid:** any of numerous small celestial bodies that move around the sun mainly between the orbits of Mars and Jupiter.