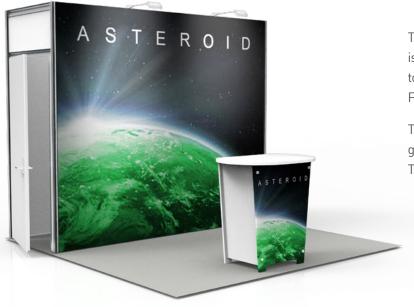

## **ASTEROID**

## 10' X 10' RENTAL PACKAGE\*

The 10' **Asteroid** Rental Package is in an orbit of its own. It is not intended to be a stand-alone exhibit, but is designed to expand and enhance other Rental Packages and FlexMods.

The Asteroid features a lockable, walk-in closet with a fabric graphic on the front and optional fabric graphic on the back. The closet door is repositionable to the left or right side.

\*also for sale