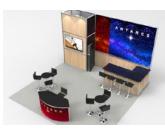

## The Antares Collection

Antares: a red supergiant star of the first magnitude in the constellation Scorpius.

Antares 20x20

Antares 20x20

Antares 20x20

Antares 20x20

Antares 10x20

Antares 10x20