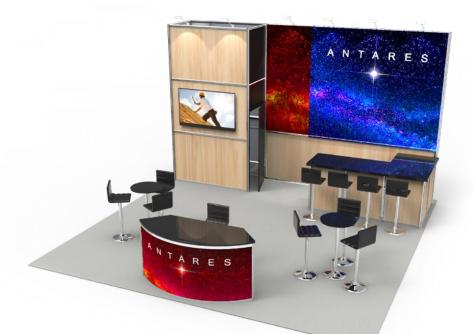

## FLEXMOD EXHIBIT

The **Antares** Collection is best-suited for a perimeter or peninsula booth (with a wall or booth behind it) or an inline booth and features an inviting food and beverage area. The peninsula is 12' high and the inline configuration is 8' high.

The Antares Collection contains one Satellite exhibit that functions independently: one 10' Meteor (requires 10' fabric graphic).

Cosmic features of the Antares Collection:

- Perimeter or peninsula booth
- Reconfigures to inline booth
- Lockable closet storage
- Food and beverage counter
- Video presentation capability
- One Satellite exhibit: 10' Meteor

## The Antares Collection

Antares: a red supergiant star of the first magnitude in the constellation Scorpius.

Antares 20x20

Antares 20x20

Antares 20x20

Antares 20x20

Antares 10x20

Antares 10x20