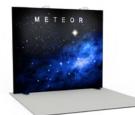

The Antares Collection contains one Satellite exhibit that functions independently: one 10' Meteor (requires 10' fabric graphic).

Cosmic features of the Antares Collection:

- Perimeter or peninsula booth
- Reconfigures to inline booth
- Lockable closet storage
- Food and beverage counter
- Video presentation capability
- One Satellite exhibit: 10' Meteor

## Satellites -

Satellites orbit independently.

Meteor 10' x 10'