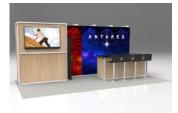

## FLEXMOD EXHIBIT

The **Antares** Collection is best-suited for a perimeter or peninsula booth (with a wall or booth behind it) or an inline booth and features an inviting food and beverage area. The peninsula is 12' high and the inline configuration is 8' high.

The Antares Collection contains one Satellite exhibit that functions independently: one 10' Meteor (requires 10' fabric graphic).

Cosmic features of the Antares Collection:

- Perimeter or peninsula booth
- Reconfigures to inline booth
- Lockable closet storage
- Food and beverage counter
- Video presentation capability
- One Satellite exhibit: 10' Meteor

## The Antares Collection

Antares: a red supergiant star of the first magnitude in the constellation Scorpius.

Antares 20x20

Antares 20x20

Antares 20x20

Antares 20x20

Antares 10x20

Antares 10x20