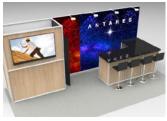

## FLEXMOD EXHIBIT

The **Antares** Collection is best-suited for a perimeter or peninsula booth (with a wall or booth behind it) or an inline booth and features an inviting food and beverage area. The peninsula is 12' high and the inline configuration is 8' high.

The Antares Collection contains one Satellite exhibit that functions independently: one 10' Meteor (requires 10' fabric graphic).

Cosmic features of the Antares Collection:

- Perimeter or peninsula booth
- Reconfigures to inline booth
- Lockable closet storage
- Food and beverage counter
- Video presentation capability
- One Satellite exhibit: 10' Meteor

## Satellites -

Satellites orbit independently.

Meteor 10' x 10'