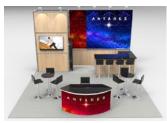

## FLEXMOD EXHIBIT

The **Antares** Collection is best-suited for a perimeter or peninsula booth (with a wall or booth behind it) or an inline booth and features an inviting food and beverage area. The peninsula is 12' high and the inline configuration is 8' high.

The Antares Collection contains one Satellite exhibit that functions independently: one 10' Meteor (requires 10' fabric graphic).

Cosmic features of the Antares Collection:

- Perimeter or peninsula booth
- Reconfigures to inline booth
- Lockable closet storage
- Food and beverage counter
- Video presentation capability
- One Satellite exhibit: 10' Meteor

## The Antares Collection

Antares: a red supergiant star of the first magnitude in the constellation Scorpius.

Antares 20x20

Antares 20x20

Antares 20x20

Antares 20x20

Antares 10x20

Antares 10x20