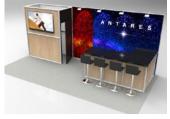

## FLEXMOD EXHIBIT

The **Antares** Collection is best-suited for a perimeter or peninsula booth (with a wall or booth behind it) or an inline booth and features an inviting food and beverage area. The peninsula is 12' high and the inline configuration is 8' high.

The Antares Collection contains one Satellite exhibit that functions independently: one 10' Meteor (requires 10' fabric graphic).

Cosmic features of the Antares Collection:

- Perimeter or peninsula booth
- Reconfigures to inline booth
- Lockable closet storage
- Food and beverage counter
- Video presentation capability
- One Satellite exhibit: 10' Meteor

## The Antares Collection

Antares: a red supergiant star of the first magnitude in the constellation Scorpius.

Antares 20x20

Antares 20x20

Antares 20x20

Antares 20x20

Antares 10x20

Antares 10x20