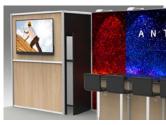

r booth behind it) or an inline booth and features an inviting food and beverage area. The peninsula is 12' high and the inline configuration is 8' high.

The Antares Collection contains one Satellite exhibit that functions independently: one 10' Meteor (requires 10' fabric graphic).

Cosmic features of the Antares Collection:

- Perimeter or peninsula booth
- Reconfigures to inline booth
- Lockable closet storage
- Food and beverage counter
- Video presentation capability
- One Satellite exhibit: 10' Meteor

## Satellites -

Satellites orbit independently.



Meteor 10' x 10'

## The Antares Collection

Antares: a red supergiant star of the first magnitude in the constellation Scorpius.



Antares 20x20



Antares 20x20



Antares 20x20



Antares 20x20



Antares 10x20



Antares 10x20



Antares 10x20



Antares 10x20