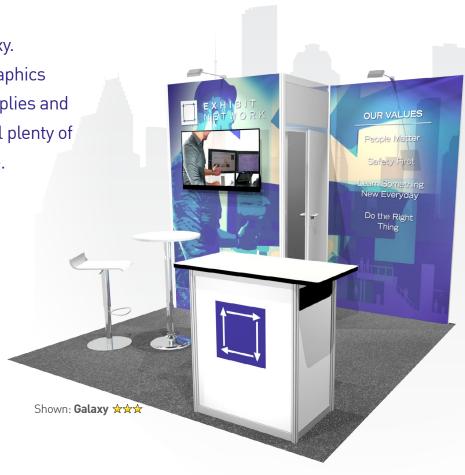

## Galaxy

There's a lot of space in this Galaxy. **Galaxy** features two seamless graphics and a lockable closet to store supplies and personal belongings. There is still plenty of space for attendees feel welcome.

## Galaxy - Rental Packages

| COMPONENTS                                                                              | $\bigstar$ | **       | ***      |
|-----------------------------------------------------------------------------------------|------------|----------|----------|
| 10' aluminum structure                                                                  | V          | <b>~</b> | <b>✓</b> |
| Back wall and closet face fabric graphics: 48" x 96" (closet) and 60" x 96" (back wall) | V          | V        | <b>✓</b> |
| Lockable counter (28"w x 18"d x 39"h) with full color front graphic $^{\dagger}$        | V          | V        | <b>✓</b> |
| Storage closet with full size lockable door                                             | V          | <b>~</b> | <b>✓</b> |
| Bistro table and 2 barstools*                                                           |            | V        | <b>✓</b> |
| 42" LED monitor with digital media player                                               |            |          | V        |